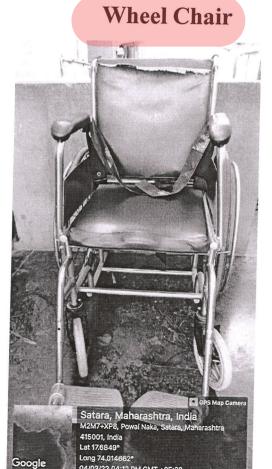

To cater the needs of student teachers, various activities and practices were followed in the institution.

- 1) Comprehensive Viva: Student teachers were identified their potential, hobbies, socioeconomic and familiar status, requirements through interviews conducted at the beginning of the course. Students' variety of readiness levels, their anxiety, interests, future needs are all produced and documented as student profile. This profile helps the institution as a preassessment for their needs and initiate the faculty towards planning the need-based support through structured mentoring at multiple levels.
- 2) Mentor-Mentee Scheme: Faculty are oriented about students' varying culture, socio-economic disparity. language barriers, gender motivation, ability/disability, learning styles, personal interests and more for making the mentoring process.
- 3) Fee Concession: Principal involves personally in counselling services and in extending fee concessions for the required candidates.
- **4) Assistive Devices:** The environment is so friendly and constructed with a purpose to accommodate the physical space with special types of furniture (left armed chairs, ramps, special work areas for individual working).
- 5) Girl Student Teacher Safety: The institute is always alert in paying special attention towards girl student teacher care and safety, personal issues, domestic disturbances, legal support and many more strategies.
- 6) Academic Options: Offering options for the students to choose their teaching methods,