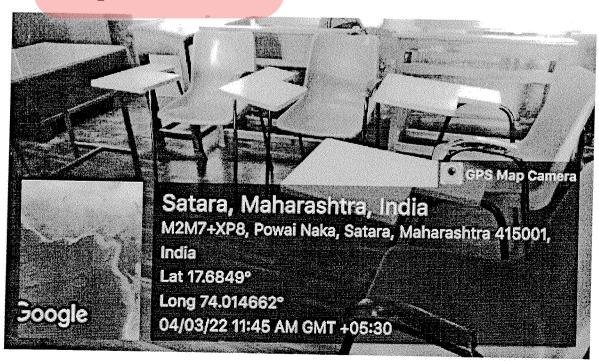

To cater the needs of student teachers, various activities and practices were followed in the institution.

- 1) Comprehensive Viva: Student teachers were identified their potential, hobbies, socioeconomic and familiar status, requirements through interviews conducted at the beginning of the course. Students' variety of readiness levels, their anxiety, interests, future needs are all produced and documented as student profile. This profile helps the institution as a preassessment for their needs and initiate the faculty towards planning the need-based support through structured mentoring at multiple levels.
- 2) Mentor-Mentee Scheme: Faculty are oriented about students' varying culture, socio-economic disparity. language barriers, gender motivation, ability/disability, learning styles, personal interests and more for making the mentoring process.
- 3) Fee Concession: Principal involves personally in counselling services and in extending fee concessions for the required candidates.
- **4) Assistive Devices:** The environment is so friendly and constructed with a purpose to accommodate the physical space with special types of furniture (left armed chairs, ramps, special work areas for individual working).
- 5) Girl Student Teacher Safety: The institute is always alert in paying special attention towards girl student teacher care and safety, personal issues, domestic disturbances, legal support and many more strategies.
- 6) Academic Options: Offering options for the students to choose their teaching methods,