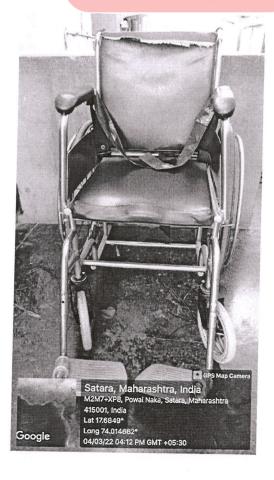

To cater the needs of student teachers, various activities and practices were followed in the institution.

- 1) Comprehensive Viva: Student teachers were identified their potential, hobbies, socioeconomic and familiar status, requirements through interviews conducted at the beginning of the course. Students' variety of readiness levels, their anxiety, interests, future needs are all produced and documented as student profile. This profile helps the institution as a preassessment for their needs and initiate the faculty towards planning the need-based support through structured mentoring at multiple levels.
- 2) Mentor-Mentee Scheme: Faculty are oriented about students' varying culture, socio-economic disparity. language barriers, gender motivation, ability/disability, learning styles, personal interests and more for making the mentoring process.
- 3) Fee Concession: Principal involves personally in counselling services and in extending fee concessions for the required candidates.
- **4) Assistive Devices:** The environment is so friendly and constructed with a purpose to accommodate the physical space with special types of furniture (left armed chairs, ramps, special work areas for individual working).
- 5) Girl Student Teacher Safety: The institute is always alert in paying special attention towards girl student teacher care and safety, personal issues, domestic disturbances, legal support and many more strategies.
- 6) Academic Options: Offering options for the students to choose their teaching methods,