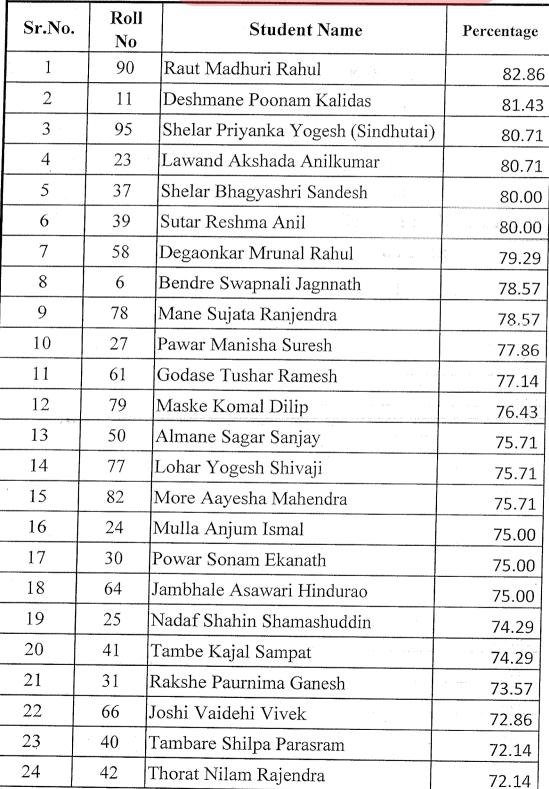

|  |
| 20        |         | Patil Omkar Bapurao                        | 33.14      |  |
| 21        |         |                                            | 32.00      |  |
| 22        |         | Nikam Amar Rajendra Deshmukh Varsha Annaso | 32.00      |  |
| 23        |         | Shinde Shweta Shashikant                   | 30.29      |  |
| 24        |         |                                            | 25.71      |  |
| 25        |         | adge Rutisha Kisan                         | 18.86      |  |
|           |         | Chavan Harshada Mahipati                   | 6.86       |  |



Principal
Azad College of Education
Satara

## Group-1 Above 60%, First class & Dist.

Rayat Shikshan Sanstha's

# AZAD COLLEGE OF EDUCATION, SATARA Internal Exam 2021-22

Second Year Sem. IV





| 25   | 86  | Pawar Kuldeep Pratap           | 72.14  |
|------|-----|--------------------------------|--------|
| 26   | 94  | Shelar Priyanka Yogesh (Rekha) | 72.14  |
| 27   | 3   | Babar Pooja Mahesh             | 72.14  |
| 28   | 52  | Bhise Dipali Keshav            | 71.43  |
| . 29 | 63  | Jadhav Poonam Keshav           | 70.71  |
| 30   | 72  | Kuchekar Shital Narendra       | 70.71  |
| 31   | 84  | Parkhe Shital Chandrakant      | 70.71  |
| 32   | 93  | Saravade Savita Manohar        | 70.71  |
| 33   | 5   | Bele Pratiksha Madhav          | 70.71  |
| 34   | 21  | Kumbhar Savali Subhash         | 70.71  |
| 35   | 28  | Phadtare Shubhangi Subhash     | 70.71  |
| 36   | 51  | Awatade Swapnali Nanaso        | 70.00  |
| 37   | 20  | Kulkarni Ajit Mahadev          | 69.29