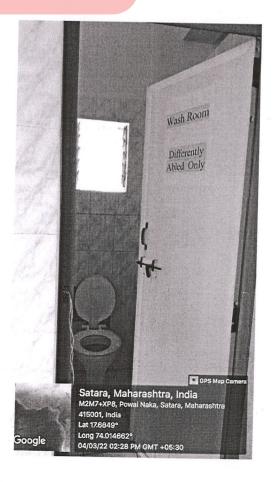

To cater the needs of student teachers, various activities and practices were followed in the institution.

- 1) Comprehensive Viva: Student teachers were identified their potential, hobbies, socioeconomic and familiar status, requirements through interviews conducted at the beginning of the course. Students' variety of readiness levels, their anxiety, interests, future needs are all produced and documented as student profile. This profile helps the institution as a preassessment for their needs and initiate the faculty towards planning the need-based support through structured mentoring at multiple levels.
- 2) Mentor-Mentee Scheme: Faculty are oriented about students' varying culture, socio-economic disparity. language barriers, gender motivation, ability/disability, learning styles, personal interests and more for making the mentoring process.
- 3) Fee Concession: Principal involves personally in counselling services and in extending fee concessions for the required candidates.
- **4) Assistive Devices:** The environment is so friendly and constructed with a purpose to accommodate the physical space with special types of furniture (left armed chairs, ramps, special work areas for individual working).
- 5) Girl Student Teacher Safety: The institute is always alert in paying special attention towards girl student teacher care and safety, personal issues, domestic disturbances, legal support and many more strategies.
- 6) Academic Options: Offering options for the students to choose their teaching methods,